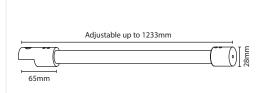

## 1200mm wide horizontal support arm

WIDTH ADJUSTABLE

Order Code: AURORA BRACE (Polished)
AURORA BRACE B(Matte black)