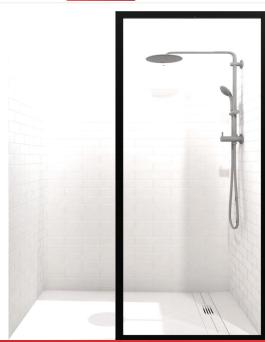

### 900mm wide panel WITH U CHANNEL

Order Code: AURORA 900 (Polished)
AURORA 900B (Matte black)

2000mm high x 895mm-900mm wide 6mm clear toughened glass

#### 1000mm wide panel WITH U CHANNEL

**Order Code:** AURORA 1000 (Polished) AURORA 1000B (Matte black)

2000mm high x 995mm-1000mm wide 6mm clear toughened glass

#### 1200mm wide panel WITH U CHANNEL

Order Code: AURORA 1200 (Polished)
AURORA 1200B (Matte black)

2000mm high x 1195mm-1200mm wide 6mm clear toughened glass