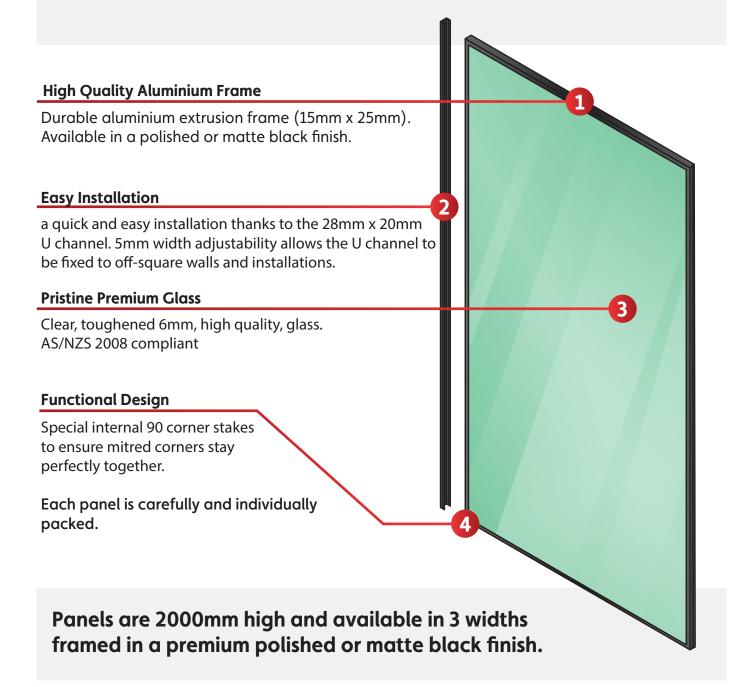

#### Introducing the latest in contemporary bathroom design Aurora, a minimalistic fully framed shower screen system

Cost effective, easy to install and ultra modern. Our slimline 25mmx15mm aluminium, fully framed, Aurora shower screen provides a stylish, cost efficient fixed solution.

# THE RANGE

### 900mm wide panel WITH U CHANNEL

Order Code: AURORA 900 (Polished)
AURORA 900B (Matte black)

2000mm high x 895mm-900mm wide 6mm clear toughened glass

#### 1000mm wide panel WITH U CHANNEL

**Order Code:** AURORA 1000 (Polished) AURORA 1000B (Matte black)

2000mm high x 995mm-1000mm wide 6mm clear toughened glass

#### 1200mm wide panel WITH U CHANNEL

Order Code: AURORA 1200 (Polished)
AURORA 1200B (Matte black)

2000mm high x 1195mm-1200mm wide 6mm clear toughened glass