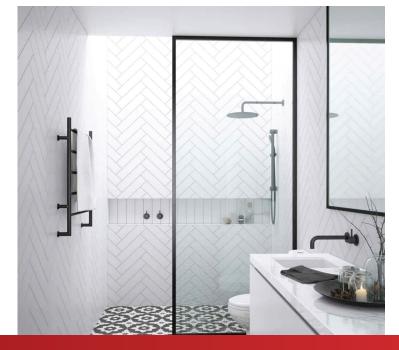

#### Introducing the latest in contemporary bathroom design Aurora, a minimalistic fully framed shower screen system

Cost effective, easy to install and ultra modern. Our slimline 25mmx15mm aluminium, fully framed, Aurora shower screen provides a stylish, cost efficient fixed solution.