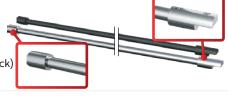

## 1200mm wide horizontal support arm

WIDTH ADJUSTABLE

Order Code: AURORA BRACE (Polished)
AURORA BRACE B(Matte black)